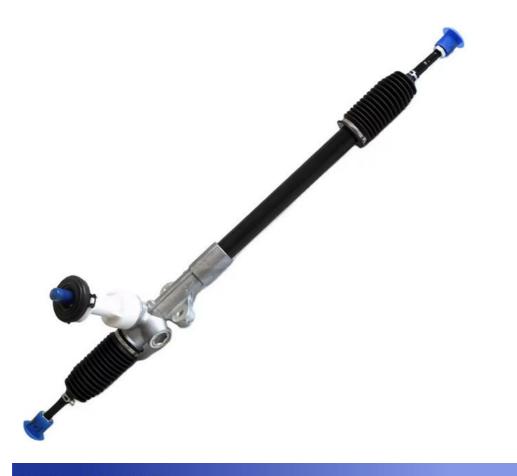

## 56500-2S001 Power Steering Rack for hyundai ix35 kia sportage 56500 2S001

#### **Product Description:**

The power steering rack, commonly referred to as either a steering gear or steering rack and pinion, plays a crucial role in the power steering system of a vehicle. This essential part is tasked with an important function within the vehicle's mechanics. Its primary responsibility lies in the transformation of the steering wheel's rotational motion into a lateral or linear motion. This vital conversion is what allows for accurate control over the direction in which the front wheels of the vehicle are steered.