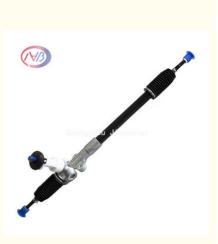

## 56500-2S001 Power Steering Rack for hyundai ix35 kia sportage 56500 2S001

#### **Product Description:**

The power steering rack, commonly referred to as either a steering gear or steering rack and pinion, plays a crucial role in the power steering system of a vehicle. This essential part is tasked with an important function within the vehicle's mechanics. Its primary responsibility lies in the transformation of the steering wheel's rotational motion into a lateral or linear motion. This vital conversion is what allows for accurate control over the direction in which the front wheels of the vehicle are steered.